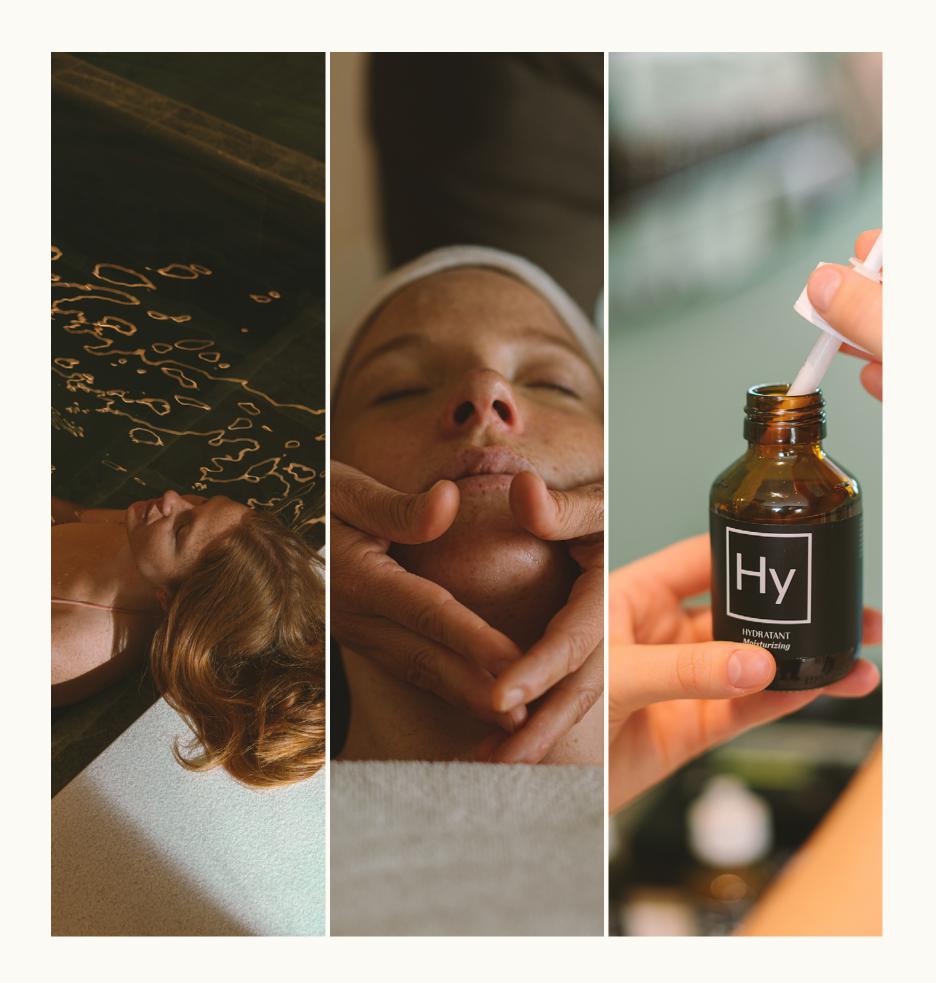

# THE TARGETED

#### Experiences

The Targeted Experiences prescribed by our coaches are designed for those who wish to complement their personalized experience and whose skincare needs are clearly defined. They offer precise solutions tailored to specific skincare needs.

| Face —                                                                                                       |
|--------------------------------------------------------------------------------------------------------------|
|                                                                                                              |
| PRO AGE60 min                                                                                                |
| An ultra-regenerating treatment to stimulate cell renewal and address all signs of aging.                    |
| ADVANCED PEELING 60 min                                                                                      |
| A professional peeling treatment to renew the skin, even out the complexion, and smooth skin irregularities. |
| RADIANCE BOOST 15   45 min                                                                                   |
| An express radiance-boosting treatment for a luminous complexion.                                            |
| LED & GUA-SHA TREATMENT30 min                                                                                |
| A LED session chosen according to your needs, combined with a hand treatment and Gua-Sha draining massage.   |