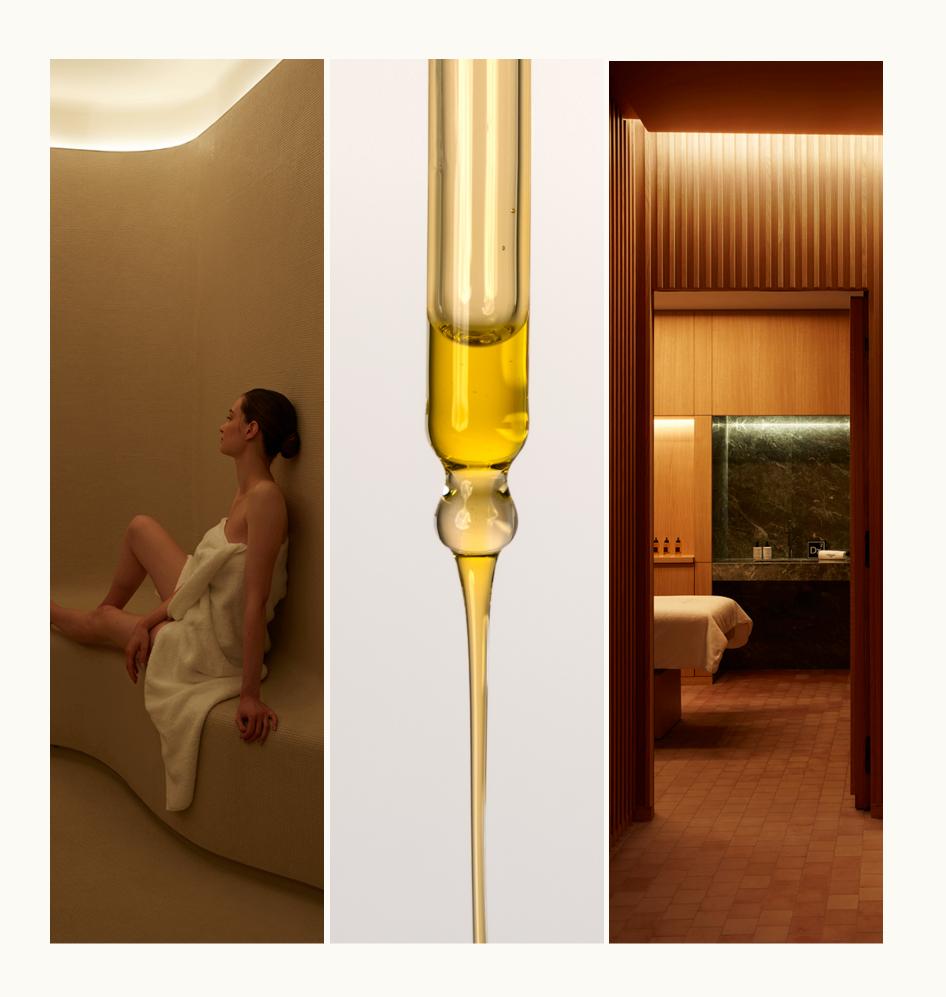

# THE COUTURE

#### Personalized Experiences

The CODAGE Couture Experience is designed to precisely address your unique skincare and well-being needs. Every detail is crafted to offer you an exceptional personalized experience.

| FACE                                                                                                | 45   60   90 min                     |  |
|-----------------------------------------------------------------------------------------------------|--------------------------------------|--|
| A complete and personalized facial treatmixology and manual massage techniques (                    | , <u> </u>                           |  |
| BODY                                                                                                | 45   60   90 min                     |  |
| A full and personalized body treatment and massage infused with exceptional oils and expert serums. |                                      |  |
| FACE & BODY                                                                                         | 90   120   150 min                   |  |
| Personalized Couture face and body treatr<br>well-being needs.                                      | nents according to your skincare and |  |