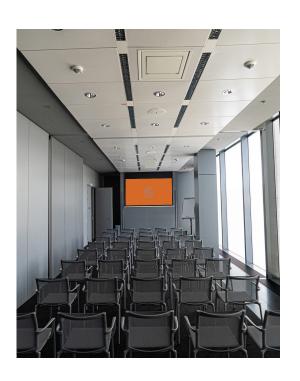

### AALTO

The Aalto meeting room is ideal for events for up to 40 people.

The room provides optimal daylight through two large glass fronts and is equipped with the latest projector and sound system.

Size: 62 sqm Height: 2,5 m Dimensions: 8,5 x 8,5 m

Full day rent: From € 1000 Half day rent: From € 800