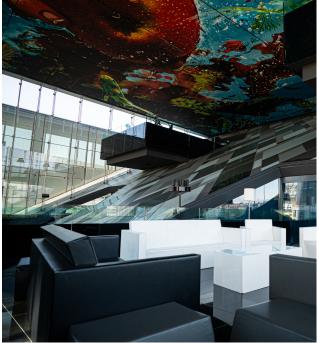

#### FOYER AND WINTERGARDEN

The 404 sqm foyer is an impressive fusion of modern elegance and artistic sophistication. With its avant-garde design, sculptural elements and dynamic lighting effects, it creates an inviting atmosphere that immediately immerses guests in the cosmopolitan spirit of the city.

Pipilotti Rist's illuminated ceiling in the winter garden transforms the space into a mesmerizing color play of luminous hues, creating an enchanting environment that transports guests to a world of visual poetry.