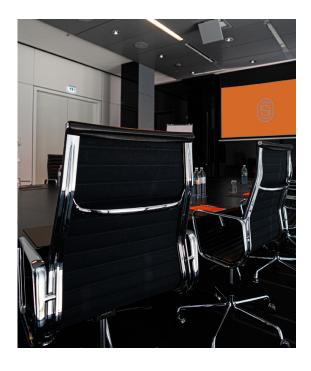

### BREUER

Breuer is the Oval Office in SO/ Vienna with fixed seating for max. 20 people.

This room is perfect for board meetings with a view of the Danube Canal.

The room is equipped with a modern projector and screen as well as a Bose sound system.