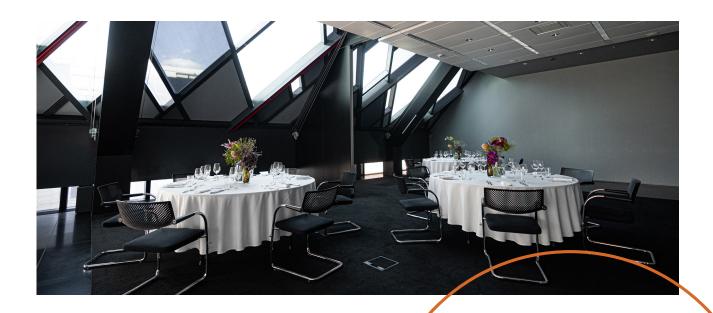

#### FOYER AND WINTERGARDEN

The 404 sqm foyer is an impressive fusion of modern elegance and artistic sophistication. With its avant-garde design, sculptural elements and dynamic lighting effects, it creates an inviting atmosphere that immediately immerses guests in the cosmopolitan spirit of the city.

Pipilotti Rist's illuminated ceiling in the winter garden transforms the space into a mesmerizing color play of luminous hues, creating an enchanting environment that transports guests to a world of visual poetry.