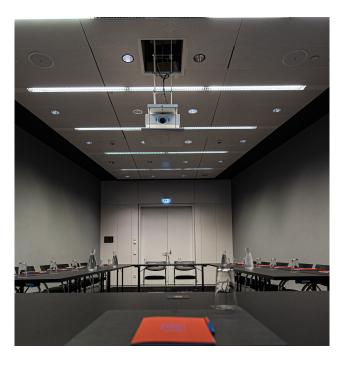

### BREUER

Breuer is the Oval Office in SO/ Vienna with fixed seating for max. 20 people.

This room is perfect for board meetings with a view of the Danube Canal.

The room is equipped with a modern projector and screen as well as a Bose sound system.

Size: 74 sqm Height: 3,5 m Dimensions: 9,5 x 8 m

Full day rent: From € 1200 Half day rent: From € 1000

|                            | Gala dinner | Theater without stage | Class room | Board Room | Cabaret | U-Form | closed U |
|----------------------------|-------------|-----------------------|------------|------------|---------|--------|----------|
|                            |             |                       |            |            |         |        |          |
| Le Corbusier               | 130         | 150                   | 72         | -          | 96      | 35     | -        |
| Breuer                     | -           | -                     | -          | 20         | -       | -      | -        |
| Aalto                      | 30          | 40                    | 24         | 23         | 21      | 20     | 24       |
| Eiffel                     | 30          | 40                    | 24         | 20         | 12      | 16     | 21       |
| Garnier                    | 30          | 40                    | 24         | 20         | 12      | 16     | 21       |
| Eiffel &<br>Garnier        | 60          | 80                    | 48         | -          | 42      | 25     | 30       |
| Niemeyer                   | 20          | 20                    | 12         | 14         | 14      | -      | -        |
| Lyod Wright                | 20          | 20                    | 12         | 14         | 14      | -      | -        |
| Niemeyer &<br>Lloyd Wright | 40          | 50                    | 28         | 30         | 32      | -      | -        |
| Van der Rohe               | 30          | 40                    | 24         | 26         | 21      | 18     | 21       |