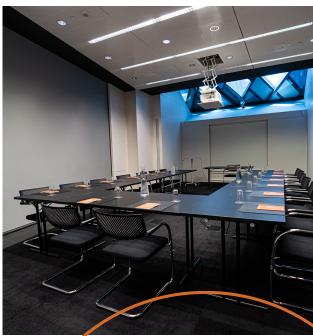

### LE CORBUSIER

Le Corbusier captivates above all with the architecture and a special roof slope, with a ceiling height of 7 m, daylight as well as the possibility to open it and extend it to the foyer.

The room is equipped with a projector, a 5.9 x 3.32 m screen and a modern Bose sound system.

Size: 248 sqm Height: 7m Dimensions: 15,5 x 15,5 m

Full day rent: From € 4.800 Half day rent: From € 3.200