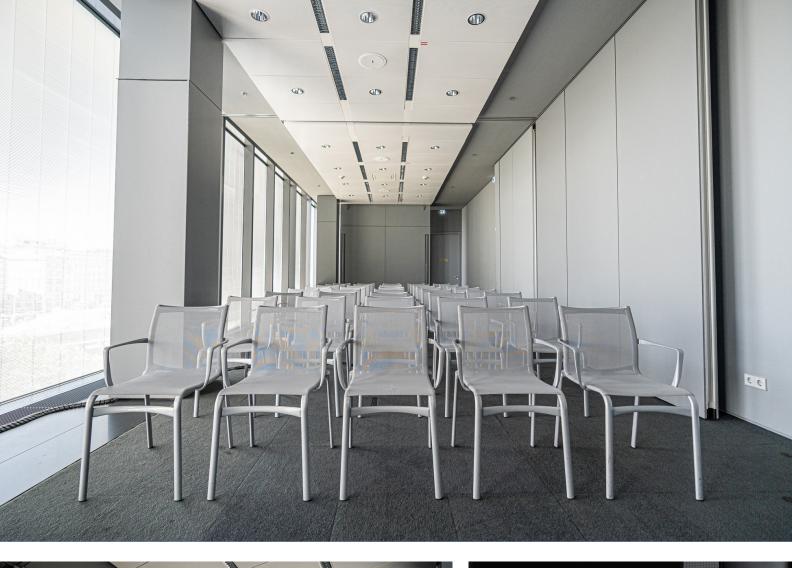

### LE CORBUSIER

Le Corbusier captivates above all with the architecture and a special roof slope, with a ceiling height of 7 m, daylight as well as the possibility to open it and extend it to the foyer.

The room is equipped with a projector, a 5.9 x 3.32 m screen and a modern Bose sound system.

Size: 248 sqm Height: 7m Dimensions: 15,5 x 15,5 m

Full day rent: From € 4.800 Half day rent: From € 3.200