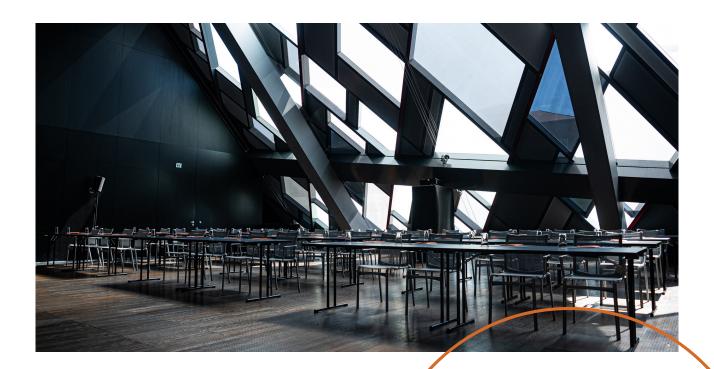

### LE CORBUSIER

Le Corbusier captivates above all with the architecture and a special roof slope, with a ceiling height of 7 m, daylight as well as the possibility to open it and extend it to the foyer.

The room is equipped with a projector, a 5.9 x 3.32 m screen and a modern Bose sound system.

Size: 248 sqm Height: 7m Dimensions: 15,5 x 15,5 m

Full day rent: From € 4.800 Half day rent: From € 3.200