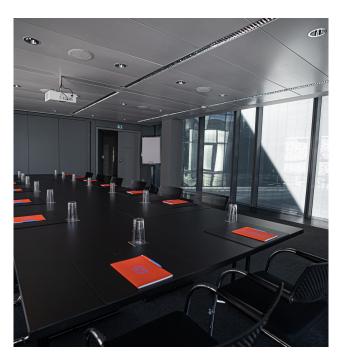

### BREUER

Breuer is the Oval Office in SO/ Vienna with fixed seating for max. 20 people.

This room is perfect for board meetings with a view of the Danube Canal.

The room is equipped with a modern projector and screen as well as a Bose sound system.

Size: 74 sqm Height: 3,5 m Dimensions: 9,5 x 8 m

Full day rent: From € 1200 Half day rent: From € 1000

|                            | Gala dinner | Theater without stage | Class room | Board Room | Cabaret | U-Form | closed U |
|----------------------------|-------------|-----------------------|------------|------------|---------|--------|----------|
|                            |             |                       |            |            |         |        |          |
| Le Corbusier               | 130         | 150                   | 72         | -          | 96      | 35     | -        |
| Breuer                     | -           | -                     | -          | 20         | -       | -      | -        |
| Aalto                      | 30          | 40                    | 24         | 23         | 21      | 20     | 24       |
| Eiffel                     | 30          | 40                    | 24         | 20         | 12      | 16     | 21       |
| Garnier                    | 30          | 40                    | 24         | 20         | 12      | 16     | 21       |
| Eiffel &<br>Garnier        | 60          | 80                    | 48         | -          | 42      | 25     | 30       |
| Niemeyer                   | 20          | 20                    | 12         | 14         | 14      | -      | -        |
| Lyod Wright                | 20          | 20                    | 12         | 14         | 14      | -      | -        |
| Niemeyer &<br>Lloyd Wright | 40          | 50                    | 28         | 30         | 32      | -      | -        |
| Van der Rohe               | 30          | 40                    | 24         | 26         | 21      | 18     | 21       |