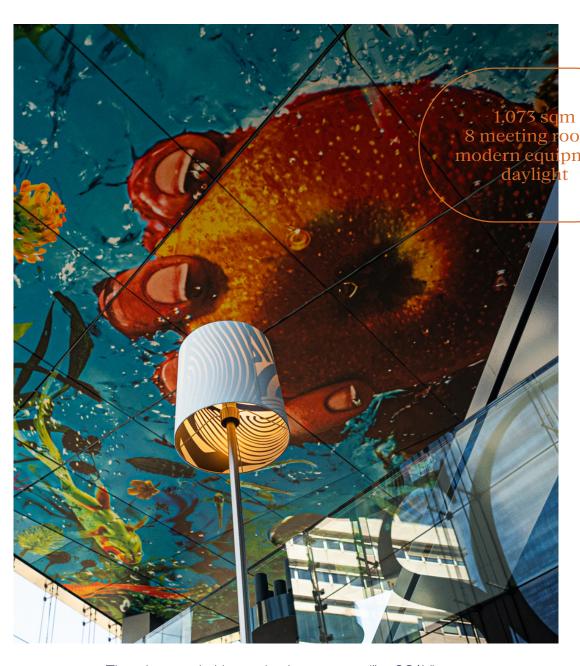

# ELEVATE YOUR MEETINGS

There is no such thing as "business as usual" at SO/ Vienna. With a total of 1,073 sqm of meeting space on the 4th floor, our 8 meeting rooms and business lounge are perfect for meetings, workshops, networking, private events and fashion shows.

Pipilotti Rist's illuminated ceiling in the winter garden transforms the space into a mesmerizing color play of luminous hues, creating an enchanting environment that transports guests to a world of visual poetry.