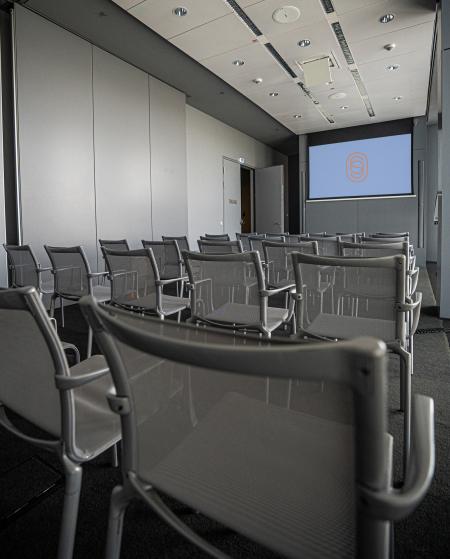

# EIFFEL AND GARNIER

Eiffel and Garnier are just as captivating as Le Corbusier with their exciting architecture and distinctive roof slopes.

The Eiffel room also offers a view of the winter garden and faces the city center.

The two meeting rooms can be combined or separated by a wall. Both rooms are equipped with state-of-the-art equipment.

EIFFEL Size: 72 sqm

Height: 3,5 m Dimensions: 11 x 6,5 m

Full day rent: From € 900 Half day rent: From € 700