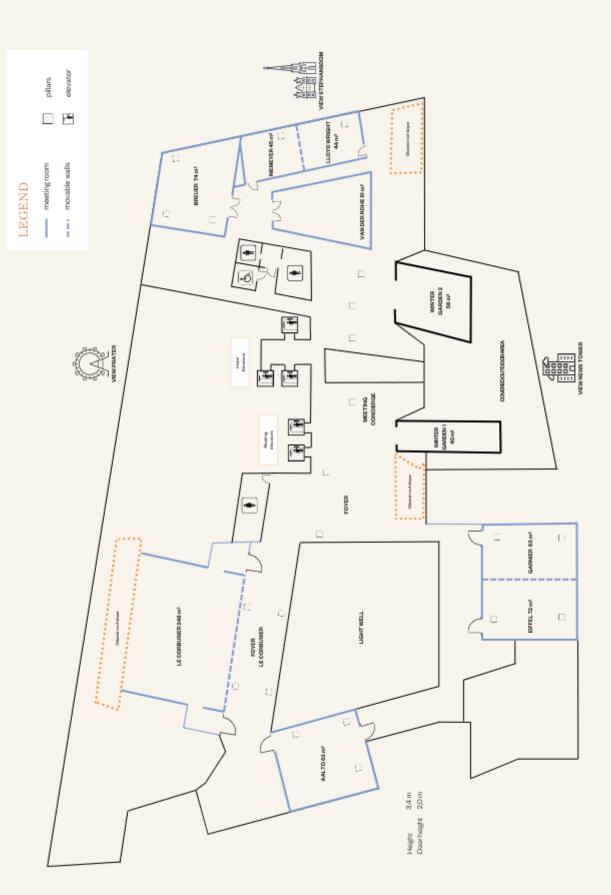

# ELEVATE YOUR MEETINGS

There is no such thing as "business as usual" at SO/ Vienna. With a total of 1,073 sqm of meeting space on the 4th floor, our 8 meeting rooms and business lounge are perfect for meetings, workshops, networking, private events and fashion shows.

### LE CORBUSIER

Le Corbusier captivates above all with the architecture and a special roof slope, with a ceiling height of 7 m, daylight as well as the possibility to open it and extend it to the foyer.

# NIEMEYER AND LLOYD WRIGHT

A light-flooded room facing the Danube Canal and equipped with state-of-the-art technology (projector, screen, Bose sound system).

The two flexible meeting rooms Niemeyer and Lloyd Wright can be easily combined or used and booked separately.

#### NIEMEYER

Size: 45 sqm Height: 3,5 m Dimensions: 7,5 x 6 m

Full day rent: From € 600 Half day rent: From € 500

#### LLOYD WRIGT

Size: 44 sqm Height: 3,5 m Dimensions: 7,5 x 6 m

Full day rental: From € 600 Half day rent: From € 500

### AALTO

The Aalto meeting room is ideal for events for up to 40 people.

The room provides optimal daylight through two large glass fronts and is equipped with the latest projector and sound system.

Size: 62 sqm Height: 2,5 m Dimensions: 8,5 x 8,5 m

# EIFFEL AND GARNIER

Eiffel and Garnier are just as captivating as Le Corbusier with their exciting architecture and distinctive roof slopes.

The Eiffel room also offers a view of the winter garden and faces the city center.

The two meeting rooms can be combined or separated by a wall. Both rooms are equipped with state-of-the-art equipment.

EIFFEL Size: 72 sqm

Height: 3,5 m Dimensions: 11 x 6,5 m

Full day rent: From € 900 Half day rent: From € 700

GARNIER Size: 63 sqm Height: 3,5m Dimensions: 11 x 5,7 m

Full day rent: From € 900 Half day rent: From € 700

### VAN DER ROHE

Van der Rohe has exceptional architecture and equally daylight, although the room is not located directly on a glass front of the house.

The meeting room can accommodate up to 40 people and is equipped with the latest equipment.

### BREUER

Breuer is the Oval Office in SO/ Vienna with fixed seating for max. 20 people.

This room is perfect for board meetings with a view of the Danube Canal.

The room is equipped with a modern projector and screen as well as a Bose sound system.