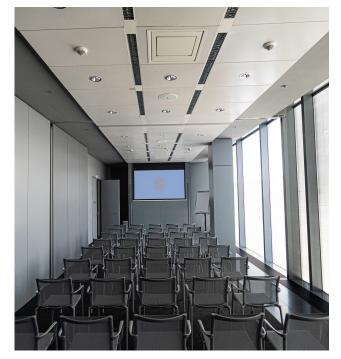

### LE CORBUSIER

Le Corbusier captivates above all with the architecture and a special roof slope, with a ceiling height of 7 m, daylight as well as the possibility to open it and extend it to the foyer.

The room is equipped with a projector, a 5.9 x 3.32 m screen and a modern Bose sound system.

Size: 248 sqm Height: 7m Dimensions: 15,5 x 15,5 m

Full day rent: From € 4.800 Half day rent: From € 3.200