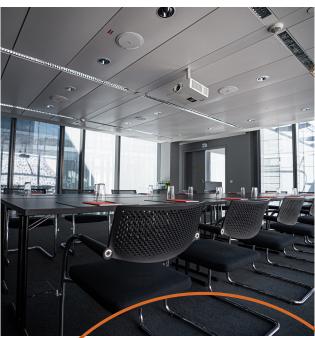

# EIFFEL AND GARNIER

Eiffel and Garnier are just as captivating as Le Corbusier with their exciting architecture and distinctive roof slopes.

The Eiffel room also offers a view of the winter garden and faces the city center.

The two meeting rooms can be combined or separated by a wall. Both rooms are equipped with state-of-the-art equipment.

EIFFEL Size: 72 sqm

Height: 3,5 m Dimensions: 11 x 6,5 m

Full day rent: From € 900 Half day rent: From € 700