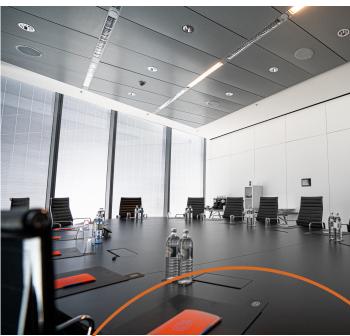

### AALTO

The Aalto meeting room is ideal for events for up to 40 people.

The room provides optimal daylight through two large glass fronts and is equipped with the latest projector and sound system.

Size: 62 sqm Height: 2,5 m Dimensions: 8,5 x 8,5 m