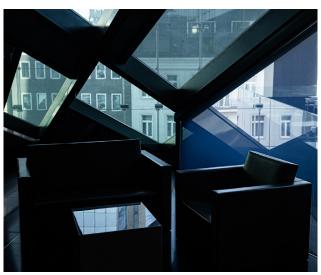

### LE CORBUSIER

Le Corbusier captivates above all with the architecture and a special roof slope, with a ceiling height of 7 m, daylight as well as the possibility to open it and extend it to the foyer.

The room is equipped with a projector, a 5.9 x 3.32 m screen and a modern Bose sound system.

Size: 248 sqm Height: 7m Dimensions: 15,5 x 15,5 m

Full day rent: From € 4.800 Half day rent: From € 3.200