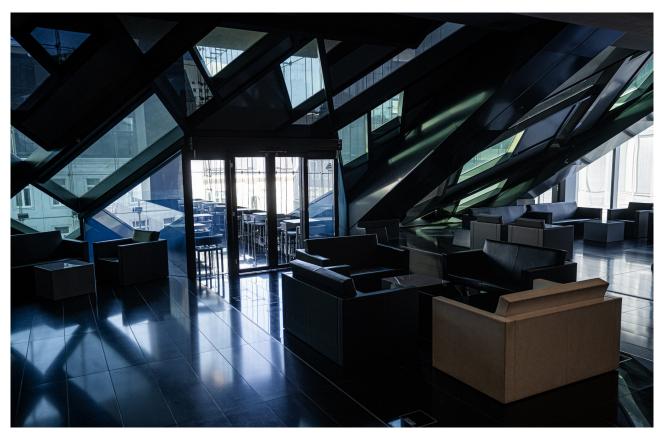

#### FOYER AND WINTERGARDEN

The 404 sqm foyer is an impressive fusion of modern elegance and artistic sophistication. With its avant-garde design, sculptural elements and dynamic lighting effects, it creates an inviting atmosphere that immediately immerses guests in the cosmopolitan spirit of the city.

Pipilotti Rist's illuminated ceiling in the winter garden transforms the space into a mesmerizing color play of luminous hues, creating an enchanting environment that transports guests to a world of visual poetry.