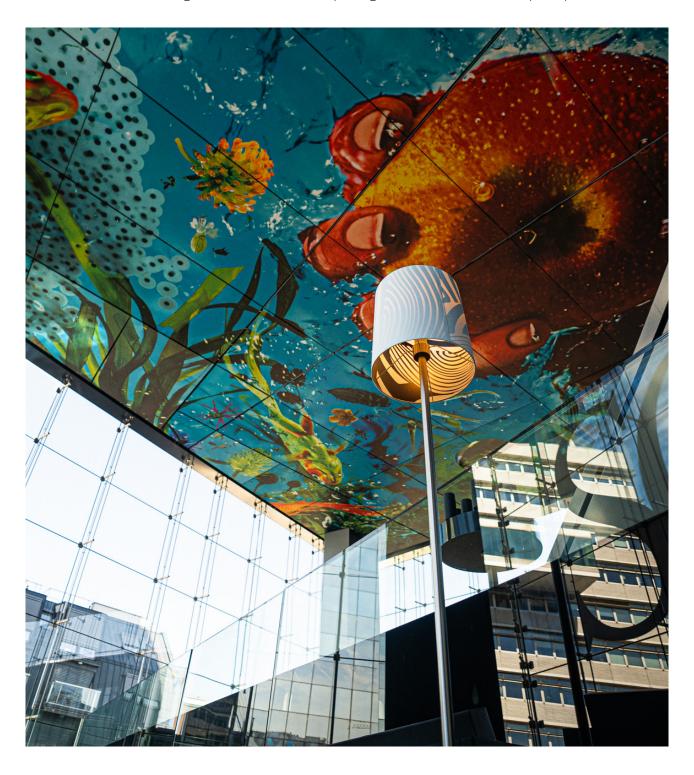

#### FOYER AND WINTERGARDEN

The 404 sqm foyer is an impressive fusion of modern elegance and artistic sophistication. With its avant-garde design, sculptural elements and dynamic lighting effects, it creates an inviting atmosphere that immediately immerses guests in the cosmopolitan spirit of the city.

Pipilotti Rist's illuminated ceiling in the winter garden transforms the space into a mesmerizing color play of luminous hues, creating an enchanting environment that transports guests to a world of visual poetry.