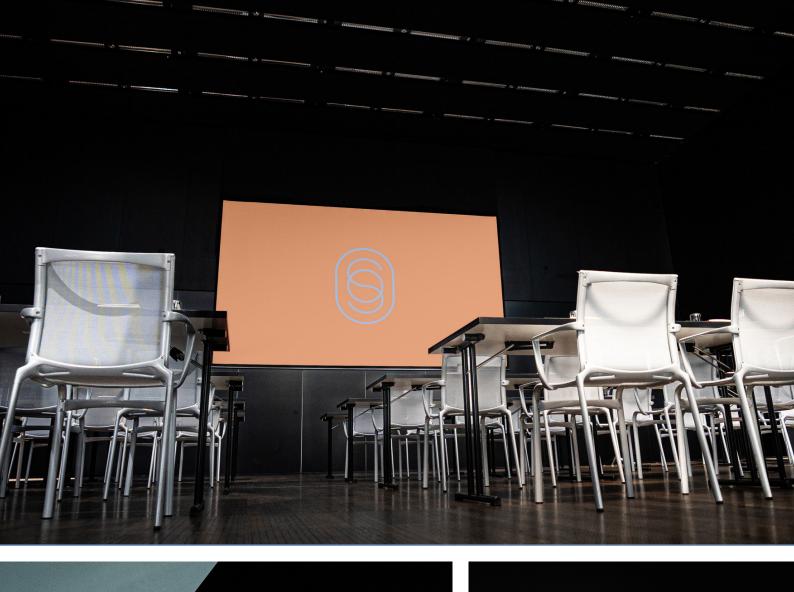

# ELEVATE YOUR MEETINGS



There is no such thing as "business as usual" at SO/ Vienna. With a total of 1,073 sqm of meeting space on the 4th floor, our 8 meeting rooms and business lounge are perfect for meetings, workshops, networking, private events and fashion shows.

### LE CORBUSIER



Le Corbusier captivates above all with the architecture and a special roof slope, with a ceiling height of 7 m, daylight as well as the possibility to open it and extend it to the foyer.

The room is equipped with a projector, a 5.9 x 3.32 m screen and a modern Bose sound system.

Size: 248 sqm Height: 7m Dimensions: 15,5 x 15,5 m

Full day rent: From € 4.800 Half day rent: From € 3.200







# NIEMEYER AND LLOYD WRIGHT





A light-flooded room facing the Danube Canal and equipped with state-of-the-art technology (projector, screen, Bose sound system).

The two flexible meeting rooms Niemeyer and Lloyd Wright can be easily combined or used and booked separately.

#### NIEMEYER

Size: 45 sqm Height: 3,5 m Dimensions: 7,5 x 6 m

Full day rent: From € 600 Half day rent: From € 500

#### LLOYD WRIGT

Size: 44 sqm Height: 3,5 m Dimensions: 7,5 x 6 m

Full day rental: From € 600 Half day rent: From € 500







### AALTO





The Aalto meeting room is ideal for events for up to 40 people.

The room provides optimal daylight through two large glass fronts and is equipped with the latest projector and sound system.

Size: 62 sqm Height: 2,5 m Dimensions: 8,5 x 8,5 m

Full day re