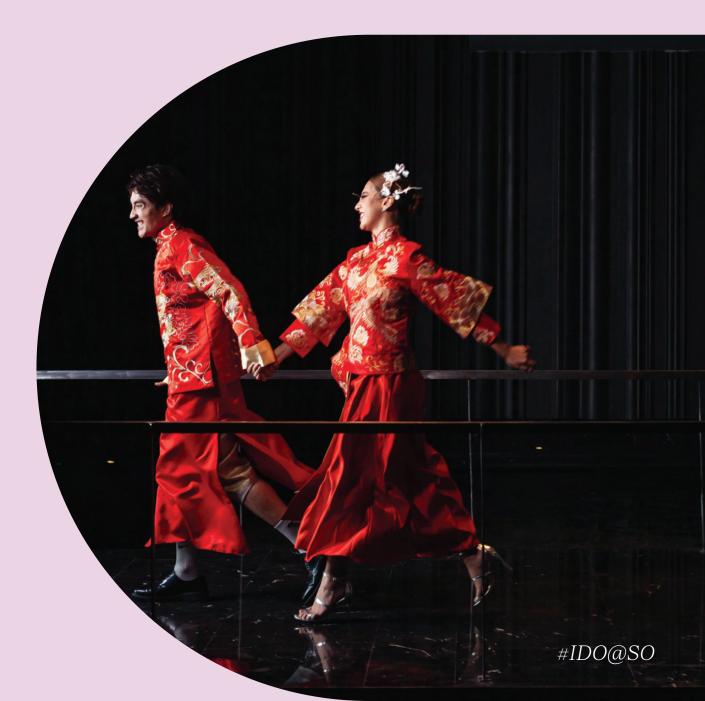

## CHINESE ENGAGEMENT CEREMONY

### CHINESE ENGAGEMENT CEREMONY THB 60,000 net

- Indoor ceremonial seating arrangement at Social Rooms, 7th Floor or The Box, 9th Floor
- Engagement ceremony backdrop with logo
- Sofa set for the ceremony
- Seating for up to 50 guests
- Two flower stands
- Two floral trays for engagement rings
- A Bridal bouquet and VIP corsages
- One-night stay in SO Comfy room, including breakfast at Red Oven for 2 persons
- A set of Chinese Tea for the ceremony
- Chinese background music
- Include Coffee break or One food station for 50 portions