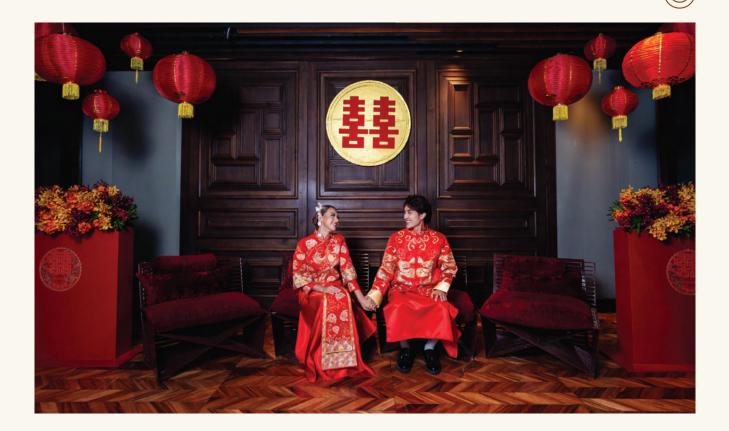

## CHINESE ENGAGEMENT CEREMONY

### CHINESE ENGAGEMENT CEREMONY THB 60,000 net

- Indoor ceremonial seating arrangement at Social Rooms, 7th Floor or The Box, 9th Floor
- Engagement ceremony backdrop with logo
- Sofa set for the ceremony
- Seating for up to 50 guests
- Two flower stands
- Two floral trays for engagement rings
- A Bridal bouquet and VIP corsages
- One-night stay in SO Comfy room, including breakfast at Red Oven for 2 persons
- A set of Chinese Tea for the ceremony
- Chinese background music
- Include Coffee break or One food station for 50 portions