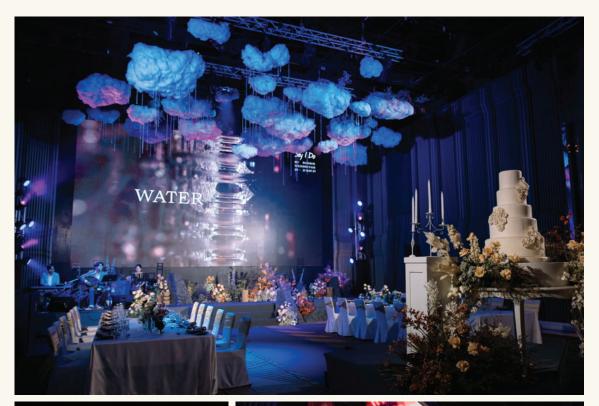

## WEDDING PACKAGE

### CELEBRATE IN STYLE

*Max. capacity 400 persons inclusive with soft drink* 

- Menu I THB 1,400 net
- Menu II THB 1,600 net
- Menu III THB 1,800 net

#### WEDDING PACKAGE I Minimum spending THB 450,000 net

- One-night stay in SO Studio room, including Club Benefits and breakfast for 2 persons
- 5 tiers wedding cake and 50 cupcakes or Champagne Tower
- 2 Blessing books
- 1 Money box
- Floral arrangement
- 1 Pair of wedding neck garland
- Bridal bouquet, groom corsage, parents' corsages
- Floral centrepiece at dining table or floral pots on cocktail tables
- Flower decoration at Registration Desk
- Decoration cake table / Champagne Table
- Confetti for 14 pieces (rose petal) / Paper shoot 14 pieces
- Centerpieces at cocktail set up
- AV equipment
- LED Screen
- Microphone
- One voucher of Dinner Buffet at Red Oven for 2 persons
- Food tasting for 6 guests
- A printed Hotel map is available as per request